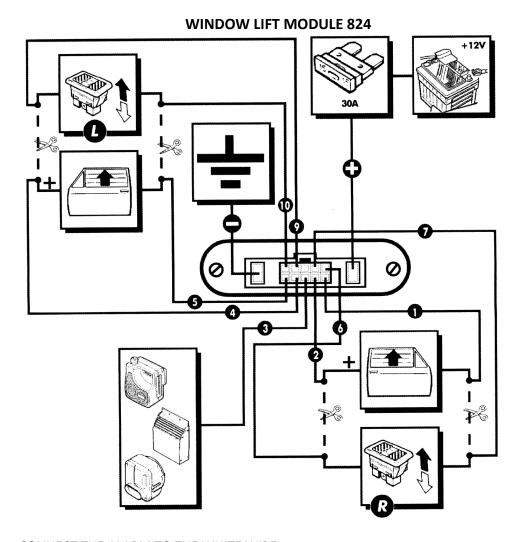

## CONNECT THE ALARM TO THE WHITE WIRE

- L WINDOW LIFT SWITCH FOR LEFT DOOR
- R WINDOW LIFT SWITCH FOR RIGHT DOOR
- 1 BROWN / BLACK
- 2 GREEN / BLACK
- 3 WHITE
- 4 GREEN
- 5 BROWN
- 6 YELLOW / BLACK
- 7 GRAY / BLACK
- 8 NOT CONNECTED
- 9 YELLOW
- 10 GRAY

- RED

- CONNECT THE BLACK WIRE TO GROUND
- CONNECT RED WIRE TO POSITIVE (+ 12V)
- CONNECT WHITE WIRE TO ALARM WHITE WIRE

## **CONNECTION TO LEFT DOOR WINDOW MOTOR**

LOCATE THE TWO LEVER WINDOW SWITCH WIRES CONNECTED TO THE WINDOW MOTOR

LOCATE THE WINDOW LIFT SWITCH POSITIVE WIRE (WHICH CONTROLS THE WINDOW) THEN CUT

CONNECT THE WIRE FROM THE ENGINE TO THE MODULE GREEN WIRE AND CONNECT THE WIRE FROM THE SWITCH TO THE YELLOW MODULE WIRE

CUT THE OTHER WIRE CONNECTED TO THE WINDOW MOTOR

CONNECT THE WIRE FROM THE ENGINE TO THE MODULE BROWN WIRE AND

CONNECT THE WIRE FROM THE SWITCH TO THE MODULE GRAY WIRE

CONNECTION TO THE RIGHT DOOR WINDOW MOTOR

LOCATE THE TWO RIGHT WINDOW WIRES RELATED TO THE WINDOW MOTOR LOCATE THE WINDOW LIFT SWITCH POSITIVE WIRE (WHICH CONTROLS THE WINDOW) THEN CUT

CONNECT THE WIRE FROM THE ENGINE TO THE MODULE GREEN / BLACK WIRE AND CONNECT THE WIRE FROM THE SWITCH TO THE MODULE YELLOW / BLACK WIRE CUT THE OTHER WIRE WHICH IS CONNECTED TO THE WINDOW MOTOR CONNECT THE WIRE THAT COMES FROM THE ENGINE TO THE BLACK / BROWN WIRE OF THE MODULE AND CONNECT THE WIRE FROM THE SWITCH TO THE GRAY / BLACK WIRE OF THE MODULE