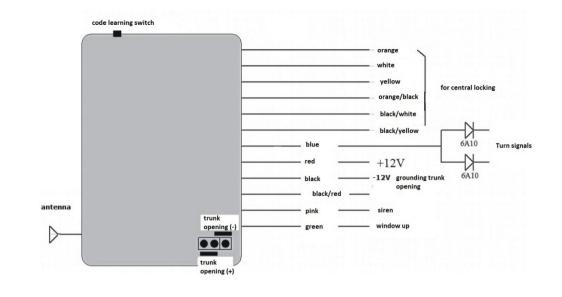

Press for three seconds to open the boot.

'his output must not be connected directly to the luggage compartment opening unit!

Jegative / Positive output option to open the luggage compartment: As shown in the lrawing, place the jumper as a function of the desired polarity for output J1: + 12V or output J2: -12V.

**:. Code Teaching:** If the transmitter is lost or damaged, you can teach the new ransmitter to the central unit. (The system allows up to 3 transmitters.) To teach, ollow these steps: Press the code teach switch on the main unit once, and the indexes vill light up. Then press any key on the transmitter, the indexes will flash twice, ndicating successful code teaching.